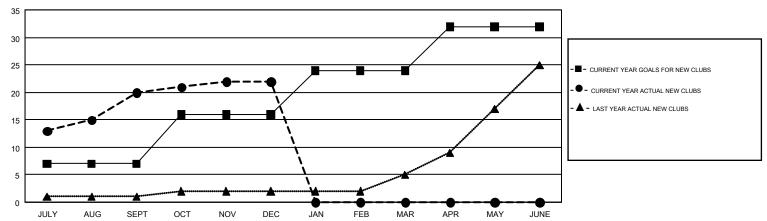

## GMT MONTHLY MEMBERSHIP PROGRESS REPORT

Multiple District 404

Results as of: 12/31/2018

**LOCATION: NIGERIA** 

GMT CA 6-Afr

|                       | Clubs         | 3         |               | Members               |                           |                         |                                              |  |
|-----------------------|---------------|-----------|---------------|-----------------------|---------------------------|-------------------------|----------------------------------------------|--|
| RESULTS FOR 2018-2019 |               |           |               | RESULTS FOR 2018-2019 |                           |                         |                                              |  |
| QUARTER               | NEW CLUB GOAL | NEW CLUBS | DROPPED CLUBS | QUARTER               | MEMBER GROWTH NET<br>GOAL | MEMBER GROWTH<br>ACTUAL | DROPPED MEMBERS ACTUAL (including transfers) |  |
| JULY/AUG/SEPT         | 7             | 20        | 7             | JULY/AUG/SEPT         | 230                       | 722                     | 210                                          |  |
| OCT/NOV/DEC           | 9             | 2         | 13            | OCT/NOV/DEC           | 240                       | 322                     | 694                                          |  |
| JAN/FEB/MAR           | 8             | 0         | 0             | JAN/FEB/MAR           | 290                       | 0                       | 0                                            |  |
| APR/MAY/JUNE          | 8             | 0         | 0             | APR/MAY/JUNE          | 170                       | 0                       | 0                                            |  |

## GOALS AND ACTUAL NEW CLUBS CUMULATIVE