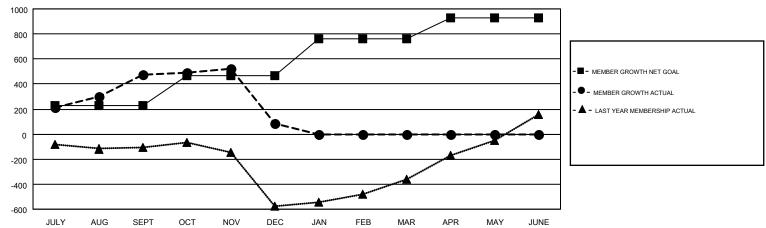

## GMT MONTHLY MEMBERSHIP PROGRESS REPORT

Multiple District 404

Results as of: 12/31/2018

**LOCATION: NIGERIA** 

GMT CA 6-Afr

|                       | Clubs         | 3         |               | Members               |                           |                         |                                              |  |
|-----------------------|---------------|-----------|---------------|-----------------------|---------------------------|-------------------------|----------------------------------------------|--|
| RESULTS FOR 2018-2019 |               |           |               | RESULTS FOR 2018-2019 |                           |                         |                                              |  |
| QUARTER               | NEW CLUB GOAL | NEW CLUBS | DROPPED CLUBS | QUARTER               | MEMBER GROWTH NET<br>GOAL | MEMBER GROWTH<br>ACTUAL | DROPPED MEMBERS ACTUAL (including transfers) |  |
| JULY/AUG/SEPT         | 7             | 20        | 7             | JULY/AUG/SEPT         | 230                       | 722                     | 210                                          |  |
| OCT/NOV/DEC           | 9             | 2         | 13            | OCT/NOV/DEC           | 240                       | 322                     | 694                                          |  |
| JAN/FEB/MAR           | 8             | 0         | 0             | JAN/FEB/MAR           | 290                       | 0                       | 0                                            |  |
| APR/MAY/JUNE          | 8             | 0         | 0             | APR/MAY/JUNE          | 170                       | 0                       | 0                                            |  |

## GOALS AND ACTUAL MEMBERS CUMULATIVE

| DROPPED CLUBS: 20  DROPPED MEMBERS |            | 153 CLUBS OF 304 ADDED 1 OR MORE NEW MEMBERS | GENDER DISTRIBUTION  MALE 3,984 (60.09%)  FEMALE 2,646 (39.91%) |  |     |
|------------------------------------|------------|----------------------------------------------|-----------------------------------------------------------------|--|-----|
| DECEASED                           | 17         | CLICK HERE FOR CUMULATIVE                    | TOTAL FAMILY UNIT MEMBERS                                       |  | 477 |
| CLUB CANCELLED OTHER               | 323<br>563 | MEMBERSHIP DATA                              | FAMILY MEMBERS PAYING HALF                                      |  | 275 |
| TOTAL                              | 903        |                                              | DUES                                                            |  |     |